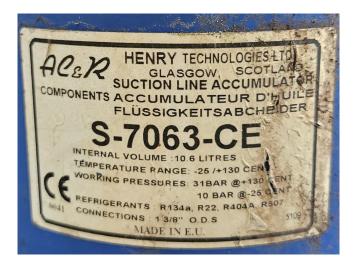

AC&R S-7063-CE suction accumulator,, liquid line filter drier, pressure and safety switches/gauges and a control cabinet with a Vacon NXL00235C5 frequency converter and a ALFA 31DP thermostate. The compressor has a displacement of 32,5 m<sup>3</sup>/h at 50 Hz and 39,2 m<sup>3</sup>/h at 60 Hz.