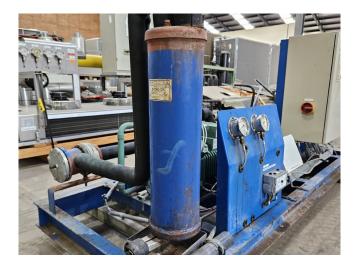

Plate size: 950x1450 mm (WxH). Container compartment 1: 471 dm<sup>3</sup> Container compartment 2: 196 dm<sup>3</sup>

Bitzer compressor unit on Freon. Complete with a Bitzer 4CC-6.2Y-40S semi-hermetic reciprocating compressor, Bitzer F300H liquid receiver with a volume of 30 liter,

AC&R S-7063-CE suction accumulator,, liquid line filter drier, pressure and safety switches/gauges and a control cabinet with a Vacon NXL00235C5 frequency converter and a ALFA 31DP thermostate. The compressor has a displacement of 32,5 m<sup>3</sup>/h at 50 Hz and 39,2 m<sup>3</sup>/h at 60 Hz.

Further the set comes with a suitable Güntner condenser with 3 fans and an Ecowater systems dual tank water softener. Complete with a Grundfos CR3-19 A-A-A-E-HQQE water pump.

If you want more information or have questions please feel free to contact us!