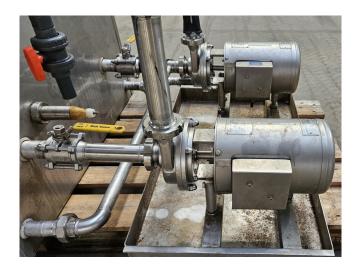

#### Used Falling Film complete installation

Complete Falling film installation with a compressor set, condenser and pumps. The falling film has 3 plates and a container with 2 compartments. Further the falling film has 2 Pomac B.V. circulation pumps with a capacity of 3,8 m<sup>3</sup>/h and 1 Grundfos CHI2-40 A-W-G-BQQE water pump with a capacity of 2,5 m<sup>3</sup>/h.

Plate size: 950x1450 mm (WxH). Container compartment 1: 471 dm<sup>3</sup> Container compartment 2: 196 dm<sup>3</sup>

Bitzer compressor unit on Freon. Complete with a Bitzer 4CC-6.2Y-40S semi-hermetic reciprocating compressor, Bitzer F300H liquid receiver with a volume of 30 liter,