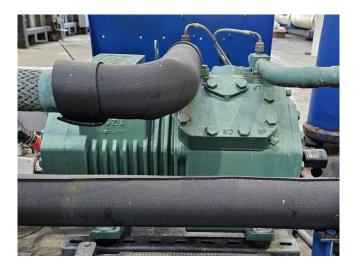

Plate size: 950x1450 mm (WxH). Container compartment 1: 471 dm<sup>3</sup> Container compartment 2: 196 dm<sup>3</sup>

Bitzer compressor unit on Freon. Complete with a Bitzer 4CC-6.2Y-40S semi-hermetic reciprocating compressor, Bitzer F300H liquid receiver with a volume of 30 liter,

AC&R S-7063-CE suction accumulator,, liquid line filter drier, pressure and safety switches/gauges and a control cabinet with a Vacon NXL00235C5 frequency converter and a ALFA 31DP thermostate. The compressor has a displacement of 32,5 m<sup>3</sup>/h at 50 Hz and 39,2 m<sup>3</sup>/h at 60 Hz.