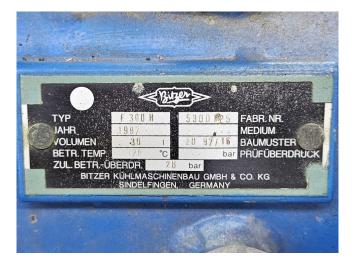

Plate size: 950x1450 mm (WxH). Container compartment 1: 471 dm<sup>3</sup> Container compartment 2: 196 dm<sup>3</sup>

Bitzer compressor unit on Freon. Complete with a Bitzer 4CC-6.2Y-40S semi-hermetic reciprocating compressor, Bitzer F300H liquid receiver with a volume of 30 liter,