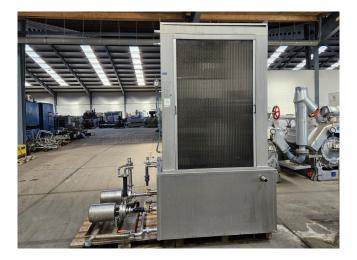

#### **Falling Film complete installation**

#### Used Falling Film complete installation

Complete Falling film installation with a compressor set, condenser and pumps. The falling film has 3 plates and a container with 2 compartments. Further the falling film has 2 Pomac B.V. circulation pumps with a capacity of 3,8 m<sup>3</sup>/h and 1 Grundfos CHI2-40 A-W-G-BQQE water pump with a capacity of 2,5 m<sup>3</sup>/h.

Plate size: 950x1450 mm (WxH). Container compartment 1: 471 dm<sup>3</sup> Container compartment 2: 196 dm<sup>3</sup>

Bitzer compressor unit on Freon. Complete with a Bitzer 4CC-6.2Y-40S semi-hermetic reciprocating compressor, Bitzer F300H liquid receiver with a volume of 30 liter,