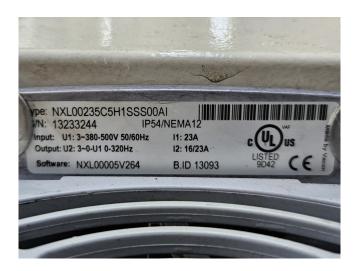

AC&R S-7063-CE suction accumulator,, liquid line filter drier, pressure and safety switches/gauges and a control cabinet with a Vacon NXL00235C5 frequency converter and a ALFA 31DP thermostate. The compressor has a displacement of 32,5 m<sup>3</sup>/h at 50 Hz and 39,2 m<sup>3</sup>/h at 60 Hz.