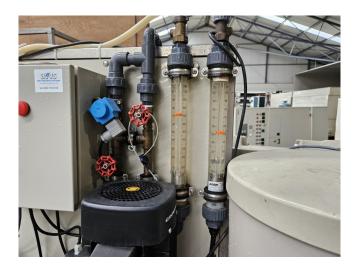

AC&R S-7063-CE suction accumulator,, liquid line filter drier, pressure and safety switches/gauges and a control cabinet with a Vacon NXL00235C5 frequency converter and a ALFA 31DP thermostate. The compressor has a displacement of 32,5 m<sup>3</sup>/h at 50 Hz and 39,2 m<sup>3</sup>/h at 60 Hz.

Further the set comes with a suitable Güntner condenser with 3 fans and an Ecowater systems dual tank water softener. Complete with a Grundfos CR3-19 A-A-A-E-HQQE water pump.

If you want more information or have questions please feel free to contact us!