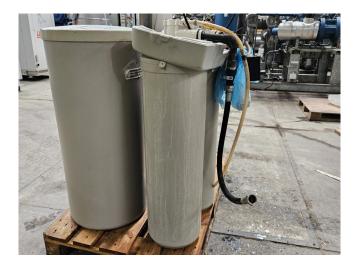

#### Used Falling Film complete installation

Complete Falling film installation with a compressor set, condenser and pumps. The falling film has 3 plates and a container with 2 compartments. Further the falling film has 2 Pomac B.V. circulation pumps with a capacity of 3,8 m<sup>3</sup>/h and 1 Grundfos CHI2-40 A-W-G-BQQE water pump with a capacity of 2,5 m<sup>3</sup>/h.

Plate size: 950x1450 mm (WxH). Container compartment 1: 471 dm<sup>3</sup> Container compartment 2: 196 dm<sup>3</sup>

Bitzer compressor unit on Freon. Complete with a Bitzer 4CC-6.2Y-40S semi-hermetic reciprocating compressor, Bitzer F300H liquid receiver with a volume of 30 liter,