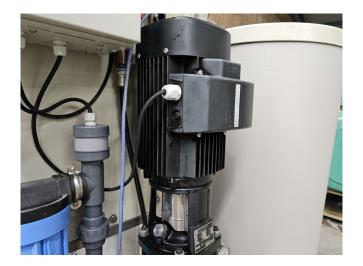

Further the set comes with a suitable Güntner condenser with 3 fans and an Ecowater systems dual tank water softener. Complete with a Grundfos CR3-19 A-A-A-E-HQQE water pump.

If you want more information or have questions please feel free to contact us!

HOS BV www.hosbv.com info@hosbv.com (+31) (0)23-5404237

|           |                     |                   | PAN A    |                         |            |  |  |  |
|-----------|---------------------|-------------------|----------|-------------------------|------------|--|--|--|
| Туре      | CR3-19 A-A-A-E-HQQE |                   |          |                         |            |  |  |  |
| Model     | A96534121P10716     |                   |          |                         |            |  |  |  |
| <b>b</b>  | 50                  | Hz                | P2       | 1,50                    | kW         |  |  |  |
| 9654      | 2767                | min <sup>-1</sup> | Hmax     | 122                     | m          |  |  |  |
| Q         | 3                   | m³/h              | Н        | 84.1                    | <b>m</b> ( |  |  |  |
| pmax/tmax | 16/                 | 120               | bar/°C   |                         | W          |  |  |  |
|           |                     |                   |          |                         |            |  |  |  |
| Serial    | No. 00              | 01                |          | e in DK                 | ~          |  |  |  |
|           |                     | 1                 | CE       | GRUNDFOS<br>Bjerringbro |            |  |  |  |
|           |                     | a de la com       | A CARLES | A Statistics            | 1.2        |  |  |  |