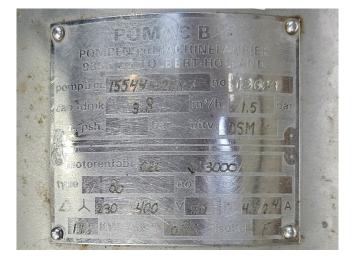

#### Used Falling Film complete installation

Complete Falling film installation with a compressor set, condenser and pumps. The falling film has 3 plates and a container with 2 compartments. Further the falling film has 2 Pomac B.V. circulation pumps with a capacity of 3,8 m<sup>3</sup>/h and 1 Grundfos CHI2-40 A-W-G-BQQE water pump with a capacity of 2,5 m<sup>3</sup>/h.