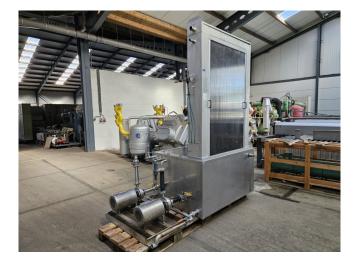

#### Used Falling Film complete installation

Complete Falling film installation with a compressor set, condenser and pumps. The falling film has 3 plates and a container with 2 compartments. Further the falling film has 2 Pomac B.V. circulation pumps with a capacity of 3,8 m<sup>3</sup>/h and 1 Grundfos CHI2-40 A-W-G-BQQE water pump with a capacity of 2,5 m<sup>3</sup>/h.

Plate size: 950x1450 mm (WxH). Container compartment 1: 471 dm<sup>3</sup> Container compartment 2: 196 dm<sup>3</sup>

Bitzer compressor unit on Freon. Complete with a Bitzer 4CC-6.2Y-40S semi-hermetic reciprocating compressor, Bitzer F300H liquid receiver with a volume of 30 liter,

AC&R S-7063-CE suction accumulator,, liquid line filter drier, pressure and safety switches/gauges and a control cabinet with a Vacon NXL00235C5 frequency converter and a ALFA 31DP thermostate. The compressor has a displacement of 32,5 m<sup>3</sup>/h at 50 Hz and 39,2 m<sup>3</sup>/h at 60 Hz.

Further the set comes with a suitable Güntner condenser with 3 fans and an Ecowater systems dual tank water softener. Complete with a Grundfos CR3-19 A-A-A-E-HQQE water pump.

If you want more information or have questions please feel free to contact us!