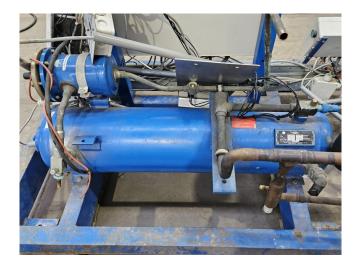

Plate size: 950x1450 mm (WxH). Container compartment 1: 471 dm<sup>3</sup> Container compartment 2: 196 dm<sup>3</sup>

Bitzer compressor unit on Freon. Complete with a Bitzer 4CC-6.2Y-40S semi-hermetic reciprocating compressor, Bitzer F300H liquid receiver with a volume of 30 liter,

AC&R S-7063-CE suction accumulator,, liquid line filter drier, pressure and safety switches/gauges and a control cabinet with a Vacon NXL00235C5 frequency converter and a ALFA 31DP thermostate. The compressor has a displacement of 32,5 m<sup>3</sup>/h at 50 Hz and 39,2 m<sup>3</sup>/h at 60 Hz.