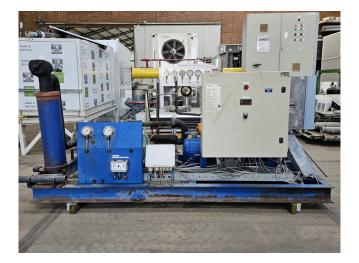

#### Used Falling Film complete installation

Complete Falling film installation with a compressor set, condenser and pumps. The falling film has 3 plates and a container with 2 compartments. Further the falling film has 2 Pomac B.V. circulation pumps with a capacity of 3,8 m<sup>3</sup>/h and 1 Grundfos CHI2-40 A-W-G-BQQE water pump with a capacity of 2,5 m<sup>3</sup>/h.

Plate size: 950x1450 mm (WxH). Container compartment 1: 471 dm<sup>3</sup> Container compartment 2: 196 dm<sup>3</sup>

Bitzer compressor unit on Freon. Complete with a Bitzer 4CC-6.2Y-40S semi-hermetic reciprocating compressor, Bitzer F300H liquid receiver with a volume of 30 liter,

AC&R S-7063-CE suction accumulator,, liquid line filter drier, pressure and safety switches/gauges and a control cabinet with a Vacon NXL00235C5 frequency converter and a ALFA 31DP thermostate. The compressor has a displacement of 32,5 m<sup>3</sup>/h at 50 Hz and 39,2 m<sup>3</sup>/h at 60 Hz.

Further the set comes with a suitable Güntner condenser with 3 fans and an Ecowater systems dual tank water softener. Complete with a Grundfos CR3-19 A-A-A-E-HQQE water pump.

If you want more information or have questions please feel free to contact us!