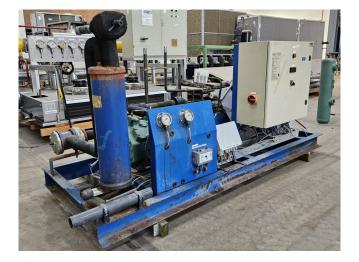

#### Used Falling Film complete installation

Complete Falling film installation with a compressor set, condenser and pumps. The falling film has 3 plates and a container with 2 compartments. Further the falling film has 2 Pomac B.V. circulation pumps with a capacity of 3,8 m<sup>3</sup>/h and 1 Grundfos CHI2-40 A-W-G-BQQE water pump with a capacity of 2,5 m<sup>3</sup>/h.

Plate size: 950x1450 mm (WxH). Container compartment 1: 471 dm<sup>3</sup> Container compartment 2: 196 dm<sup>3</sup>

Bitzer compressor unit on Freon. Complete with a Bitzer 4CC-6.2Y-40S semi-hermetic reciprocating compressor, Bitzer F300H liquid receiver with a volume of 30 liter,

AC&R S-7063-CE suction accumulator,, liquid line filter drier, pressure and safety switches/gauges and a control cabinet with a Vacon NXL00235C5 frequency converter and a ALFA 31DP thermostate. The compressor has a displacement of 32,5 m<sup>3</sup>/h at 50 Hz and 39,2 m<sup>3</sup>/h at 60 Hz.

Further the set comes with a suitable Güntner condenser with 3 fans and an Ecowater systems dual tank water softener. Complete with a Grundfos CR3-19 A-A-A-E-HQQE water pump.

If you want more information or have questions please feel free to contact us!