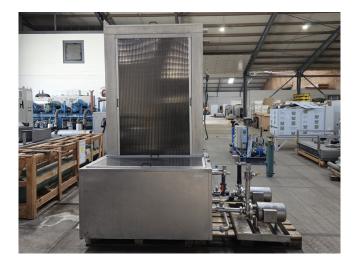

#### **Falling Film complete installation**

#### Used Falling Film complete installation

Complete Falling film installation with a compressor set, condenser and pumps. The falling film has 3 plates and a container with 2 compartments. Further the falling film has 2 Pomac B.V. circulation pumps with a capacity of 3,8 m<sup>3</sup>/h and 1 Grundfos CHI2-40 A-W-G-BQQE water pump with a capacity of 2,5 m<sup>3</sup>/h.

Plate size: 950x1450 mm (WxH). Container compartment 1: 471 dm<sup>3</sup> Container compartment 2: 196 dm<sup>3</sup>

Bitzer compressor unit on Freon. Complete with a Bitzer 4CC-6.2Y-40S semi-hermetic reciprocating compressor, Bitzer F300H liquid receiver with a volume of 30 liter,