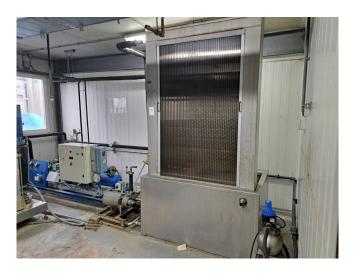

#### **Falling Film complete installation**

#### Used Falling Film complete installation

Complete Falling film installation with a compressor set, condenser and pumps. The falling film has 3 plates and a container with 2 compartments. Further the falling film has 2 Pomac B.V. circulation pumps with a capacity of 3,8 m<sup>3</sup>/h and 1 Grundfos CHI2-40 A-W-G-BQQE water pump with a capacity of 2,5 m<sup>3</sup>/h.

Plate size: 950x1450 mm (WxH). Container compartment 1: 471 dm<sup>3</sup> Container compartment 2: 196 dm<sup>3</sup>

Bitzer compressor unit on Freon. Complete with a Bitzer 4CC-6.2Y-40S semi-hermetic reciprocating compressor, Bitzer F300H liquid receiver with a volume of 30 liter,