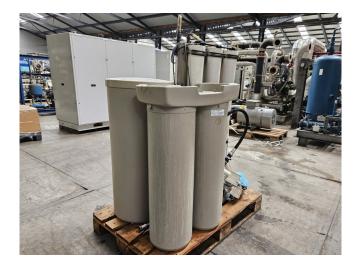

#### Used Falling Film complete installation

Complete Falling film installation with a compressor set, condenser and pumps. The falling film has 3 plates and a container with 2 compartments. Further the falling film has 2 Pomac B.V. circulation pumps with a capacity of 3,8 m<sup>3</sup>/h and 1 Grundfos CHI2-40 A-W-G-BQQE water pump with a capacity of 2,5 m<sup>3</sup>/h.

Plate size: 950x1450 mm (WxH). Container compartment 1: 471 dm<sup>3</sup> Container compartment 2: 196 dm<sup>3</sup>

Bitzer compressor unit on Freon. Complete with a Bitzer 4CC-6.2Y-40S semi-hermetic reciprocating compressor, Bitzer F300H liquid receiver with a volume of 30 liter,