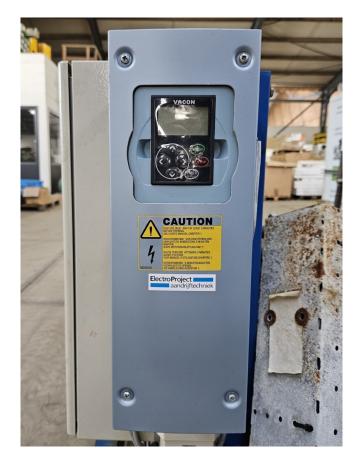

AC&R S-7063-CE suction accumulator,, liquid line filter drier, pressure and safety switches/gauges and a control cabinet with a Vacon NXL00235C5 frequency converter and a ALFA 31DP thermostate. The compressor has a displacement of 32,5 m<sup>3</sup>/h at 50 Hz and 39,2 m<sup>3</sup>/h at 60 Hz.