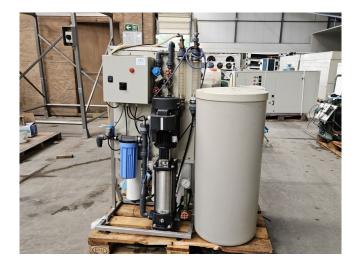

#### Used Falling Film complete installation

Complete Falling film installation with a compressor set, condenser and pumps. The falling film has 3 plates and a container with 2 compartments. Further the falling film has 2 Pomac B.V. circulation pumps with a capacity of 3,8 m<sup>3</sup>/h and 1 Grundfos CHI2-40 A-W-G-BQQE water pump with a capacity of 2,5 m<sup>3</sup>/h.

Further the set comes with a suitable Güntner condenser with 3 fans and an Ecowater systems dual tank water softener. Complete with a Grundfos CR3-19 A-A-A-E-HQQE water pump.

If you want more information or have questions please feel free to contact us!