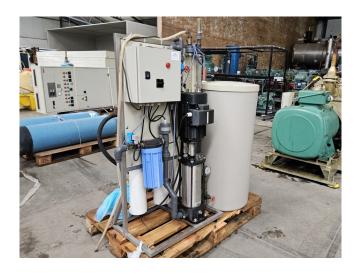

Plate size: 950x1450 mm (WxH). Container compartment 1: 471 dm<sup>3</sup> Container compartment 2: 196 dm<sup>3</sup>

Bitzer compressor unit on Freon. Complete with a Bitzer 4CC-6.2Y-40S semi-hermetic reciprocating compressor, Bitzer F300H liquid receiver with a volume of 30 liter,

AC&R S-7063-CE suction accumulator,, liquid line filter drier, pressure and safety switches/gauges and a control cabinet with a Vacon NXL00235C5 frequency converter and a ALFA 31DP thermostate. The compressor has a displacement of 32,5 m<sup>3</sup>/h at 50 Hz and 39,2 m<sup>3</sup>/h at 60 Hz.