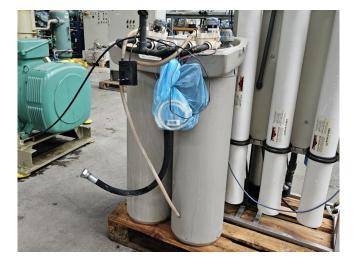

#### Used Falling Film complete installation

Complete Falling film installation with a compressor set, condenser and pumps. The falling film has 3 plates and a container with 2 compartments. Further the falling film has 2 Pomac B.V. circulation pumps with a capacity of 3,8 m<sup>3</sup>/h and 1 Grundfos CHI2-40 A-W-G-BQQE water pump with a capacity of 2,5 m<sup>3</sup>/h.

Plate size: 950x1450 mm (WxH). Container compartment 1: 471 dm<sup>3</sup> Container compartment 2: 196 dm<sup>3</sup>

Bitzer compressor unit on Freon. Complete with a Bitzer 4CC-6.2Y-40S semi-hermetic reciprocating compressor, Bitzer F300H liquid receiver with a volume of 30 liter,