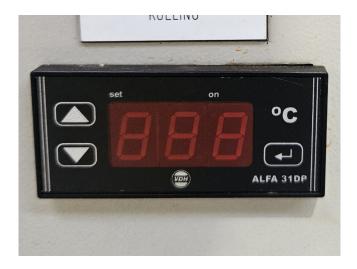

AC&R S-7063-CE suction accumulator,, liquid line filter drier, pressure and safety switches/gauges and a control cabinet with a Vacon NXL00235C5 frequency converter and a ALFA 31DP thermostate. The compressor has a displacement of 32,5 m<sup>3</sup>/h at 50 Hz and 39,2 m<sup>3</sup>/h at 60 Hz.