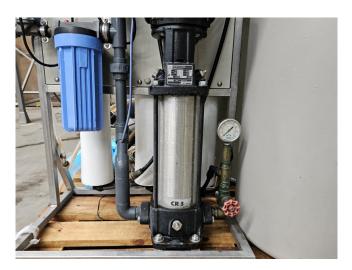

Further the set comes with a suitable Güntner condenser with 3 fans and an Ecowater systems dual tank water softener. Complete with a Grundfos CR3-19 A-A-A-E-HQQE water pump.

If you want more information or have questions please feel free to contact us!

HOS BV www.hosbv.com info@hosbv.com (+31) (0)23-5404237

|           |                     |                   | PAN A    |                         |            |  |  |  |
|-----------|---------------------|-------------------|----------|-------------------------|------------|--|--|--|
| Туре      | CR3-19 A-A-A-E-HQQE |                   |          |                         |            |  |  |  |
| Model     | A96534121P10716     |                   |          |                         |            |  |  |  |
| <b>b</b>  | 50                  | Hz                | P2       | 1,50                    | kW         |  |  |  |
| 9654      | 2767                | min <sup>-1</sup> | Hmax     | 122                     | m          |  |  |  |
| Q         | 3                   | m³/h              | Н        | 84.1                    | <b>m</b> ( |  |  |  |
| pmax/tmax | 16/                 | 120               | bar/°C   |                         | W          |  |  |  |
|           |                     |                   |          |                         |            |  |  |  |
| Serial    | No. 00              | 01                |          | e in DK                 | ~          |  |  |  |
|           |                     | 1                 | CE       | GRUNDFOS<br>Bjerringbro |            |  |  |  |
|           |                     | a de la com       | A CARLES | A Statistics            | 1.2        |  |  |  |