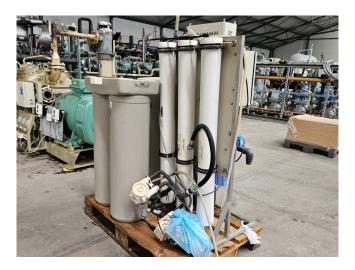

#### Used Falling Film complete installation

Complete Falling film installation with a compressor set, condenser and pumps. The falling film has 3 plates and a container with 2 compartments. Further the falling film has 2 Pomac B.V. circulation pumps with a capacity of 3,8 m<sup>3</sup>/h and 1 Grundfos CHI2-40 A-W-G-BQQE water pump with a capacity of 2,5 m<sup>3</sup>/h.

Plate size: 950x1450 mm (WxH). Container compartment 1: 471 dm<sup>3</sup> Container compartment 2: 196 dm<sup>3</sup>

Bitzer compressor unit on Freon. Complete with a Bitzer 4CC-6.2Y-40S semi-hermetic reciprocating compressor, Bitzer F300H liquid receiver with a volume of 30 liter,