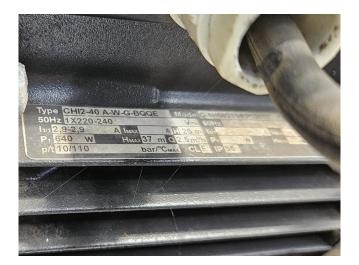

#### Used Falling Film complete installation

Complete Falling film installation with a compressor set, condenser and pumps. The falling film has 3 plates and a container with 2 compartments. Further the falling film has 2 Pomac B.V. circulation pumps with a capacity of 3,8 m<sup>3</sup>/h and 1 Grundfos CHI2-40 A-W-G-BQQE water pump with a capacity of 2,5 m<sup>3</sup>/h.