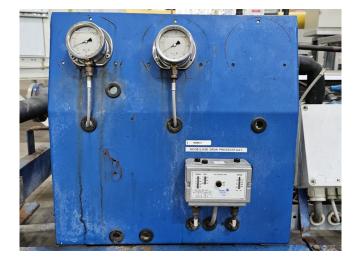

AC&R S-7063-CE suction accumulator,, liquid line filter drier, pressure and safety switches/gauges and a control cabinet with a Vacon NXL00235C5 frequency converter and a ALFA 31DP thermostate. The compressor has a displacement of 32,5 m<sup>3</sup>/h at 50 Hz and 39,2 m<sup>3</sup>/h at 60 Hz.