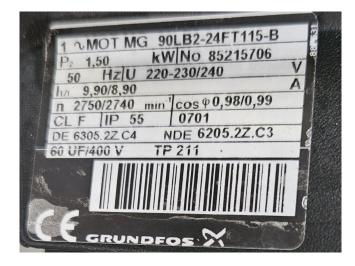

Further the set comes with a suitable Güntner condenser with 3 fans and an Ecowater systems dual tank water softener. Complete with a Grundfos CR3-19 A-A-A-E-HQQE water pump.

If you want more information or have questions please feel free to contact us!

HOS BV www.hosbv.com info@hosbv.com (+31) (0)23-5404237

|           |                     |                   | PAN A    |                         |            |  |  |  |
|-----------|---------------------|-------------------|----------|-------------------------|------------|--|--|--|
| Туре      | CR3-19 A-A-A-E-HQQE |                   |          |                         |            |  |  |  |
| Model     | A96534121P10716     |                   |          |                         |            |  |  |  |
| <b>b</b>  | 50                  | Hz                | P2       | 1,50                    | kW         |  |  |  |
| 9654      | 2767                | min <sup>-1</sup> | Hmax     | 122                     | m          |  |  |  |
| Q         | 3                   | m³/h              | Н        | 84.1                    | <b>m</b> ( |  |  |  |
| pmax/tmax | 16/                 | 120               | bar/°C   |                         | W          |  |  |  |
|           |                     |                   |          |                         |            |  |  |  |
| Serial    | No. 00              | 01                |          | e in DK                 | ~          |  |  |  |
|           |                     | 1                 | CE       | GRUNDFOS<br>Bjerringbro |            |  |  |  |
|           |                     | a de la com       | A CARLES | A Statistics            | 1.2        |  |  |  |