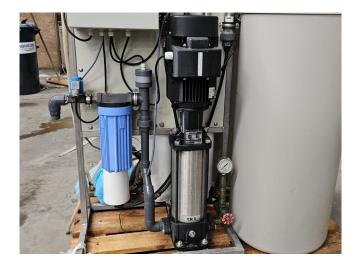

Further the set comes with a suitable Güntner condenser with 3 fans and an Ecowater systems dual tank water softener. Complete with a Grundfos CR3-19 A-A-A-E-HQQE water pump.

If you want more information or have questions please feel free to contact us!