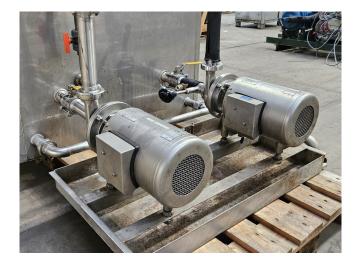

#### Used Falling Film complete installation

Complete Falling film installation with a compressor set, condenser and pumps. The falling film has 3 plates and a container with 2 compartments. Further the falling film has 2 Pomac B.V. circulation pumps with a capacity of 3,8 m<sup>3</sup>/h and 1 Grundfos CHI2-40 A-W-G-BQQE water pump with a capacity of 2,5 m<sup>3</sup>/h.

Plate size: 950x1450 mm (WxH). Container compartment 1: 471 dm<sup>3</sup> Container compartment 2: 196 dm<sup>3</sup>

Bitzer compressor unit on Freon. Complete with a Bitzer 4CC-6.2Y-40S semi-hermetic reciprocating compressor, Bitzer F300H liquid receiver with a volume of 30 liter,