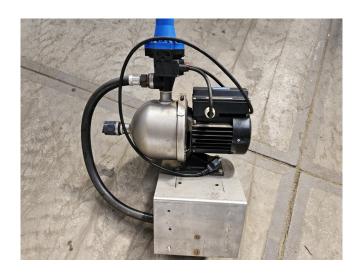

#### Used Falling Film complete installation

Complete Falling film installation with a compressor set, condenser and pumps. The falling film has 3 plates and a container with 2 compartments. Further the falling film has 2 Pomac B.V. circulation pumps with a capacity of 3,8 m<sup>3</sup>/h and 1 Grundfos CHI2-40 A-W-G-BQQE water pump with a capacity of 2,5 m<sup>3</sup>/h.

Further the set comes with a suitable Güntner condenser with 3 fans and an Ecowater systems dual tank water softener. Complete with a Grundfos CR3-19 A-A-A-E-HQQE water pump.

If you want more information or have questions please feel free to contact us!