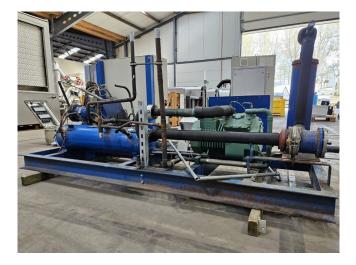

#### Used Falling Film complete installation

Complete Falling film installation with a compressor set, condenser and pumps. The falling film has 3 plates and a container with 2 compartments. Further the falling film has 2 Pomac B.V. circulation pumps with a capacity of 3,8 m<sup>3</sup>/h and 1 Grundfos CHI2-40 A-W-G-BQQE water pump with a capacity of 2,5 m<sup>3</sup>/h.

Plate size: 950x1450 mm (WxH). Container compartment 1: 471 dm<sup>3</sup> Container compartment 2: 196 dm<sup>3</sup>

Bitzer compressor unit on Freon. Complete with a Bitzer 4CC-6.2Y-40S semi-hermetic reciprocating compressor, Bitzer F300H liquid receiver with a volume of 30 liter,

AC&R S-7063-CE suction accumulator,, liquid line filter drier, pressure and safety switches/gauges and a control cabinet with a Vacon NXL00235C5 frequency converter and a ALFA 31DP thermostate. The compressor has a displacement of 32,5 m<sup>3</sup>/h at 50 Hz and 39,2 m<sup>3</sup>/h at 60 Hz.

Further the set comes with a suitable Güntner condenser with 3 fans and an Ecowater systems dual tank water softener. Complete with a Grundfos CR3-19 A-A-A-E-HQQE water pump.

If you want more information or have questions please feel free to contact us!