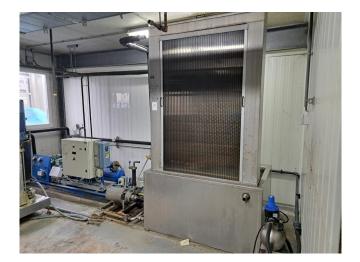

#### **Falling Film complete installation**

#### Used Falling Film complete installation

Complete Falling film installation with a compressor set, condenser and pumps. The falling film has 3 plates and a container with 2 compartments. Further the falling film has 2 Pomac B.V. circulation pumps with a capacity of 3,8 m<sup>3</sup>/h and 1 Grundfos CHI2-40 A-W-G-BQQE water pump with a capacity of 2,5 m<sup>3</sup>/h.

Plate size: 950x1450 mm (WxH). Container compartment 1: 471 dm<sup>3</sup> Container compartment 2: 196 dm<sup>3</sup>

Bitzer compressor unit on Freon. Complete with a Bitzer 4CC-6.2Y-40S semi-hermetic reciprocating compressor, Bitzer F300H liquid receiver with a volume of 30 liter,