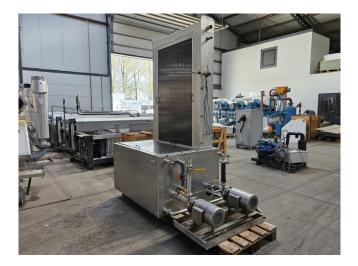

#### Used Falling Film complete installation

Complete Falling film installation with a compressor set, condenser and pumps. The falling film has 3 plates and a container with 2 compartments. Further the falling film has 2 Pomac B.V. circulation pumps with a capacity of 3,8 m<sup>3</sup>/h and 1 Grundfos CHI2-40 A-W-G-BQQE water pump with a capacity of 2,5 m<sup>3</sup>/h.

Plate size: 950x1450 mm (WxH). Container compartment 1: 471 dm<sup>3</sup> Container compartment 2: 196 dm<sup>3</sup>

Bitzer compressor unit on Freon. Complete with a Bitzer 4CC-6.2Y-40S semi-hermetic reciprocating compressor, Bitzer F300H liquid receiver with a volume of 30 liter,

AC&R S-7063-CE suction accumulator,, liquid line filter drier, pressure and safety switches/gauges and a control cabinet with a Vacon NXL00235C5 frequency converter and a ALFA 31DP thermostate. The compressor has a displacement of 32,5 m<sup>3</sup>/h at 50 Hz and 39,2 m<sup>3</sup>/h at 60 Hz.

Further the set comes with a suitable Güntner condenser with 3 fans and an Ecowater systems dual tank water softener. Complete with a Grundfos CR3-19 A-A-A-E-HQQE water pump.

If you want more information or have questions please feel free to contact us!