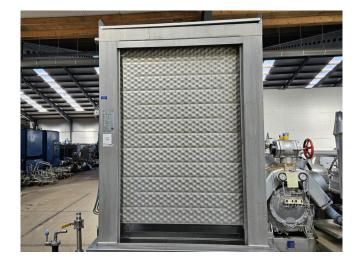

#### **Falling Film complete installation**

#### Used Falling Film complete installation

Complete Falling film installation with a compressor set, condenser and pumps. The falling film has 3 plates and a container with 2 compartments. Further the falling film has 2 Pomac B.V. circulation pumps with a capacity of 3,8 m<sup>3</sup>/h and 1 Grundfos CHI2-40 A-W-G-BQQE water pump with a capacity of 2,5 m<sup>3</sup>/h.

Plate size: 950x1450 mm (WxH). Container compartment 1: 471 dm<sup>3</sup> Container compartment 2: 196 dm<sup>3</sup>

Bitzer compressor unit on Freon. Complete with a Bitzer 4CC-6.2Y-40S semi-hermetic reciprocating compressor, Bitzer F300H liquid receiver with a volume of 30 liter,